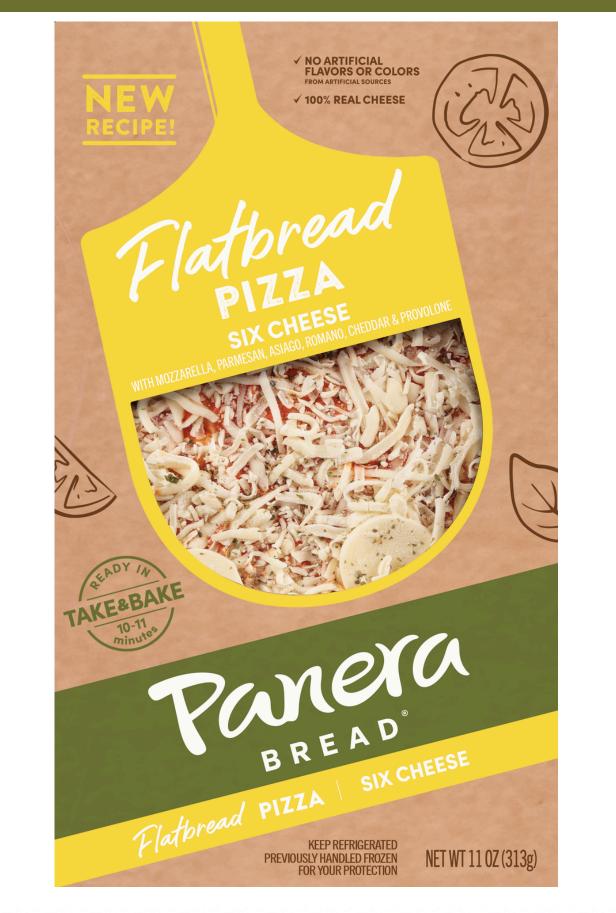

## SIX CHEESE FLATBREAD

Six cheeses (mozzarella, parmesan, asiago, romano, cheddar & provolone) with tomato sauce on a flatbread crust

### 11 oz

**INGREDIENTS:** CRUST (WATER, WHEAT FLOUR, ENRICHED WHEAT FLOUR) [WHEAT FLOUR, MALTED BARLEY FLOUR, NIACIN, REDUCED IRON, THIAMIN MONONITRATE, RIBOFLAVIN, FOLIC ACID], EXTRA VIRGIN OLIVE OIL, CONTAINS 2% OR LESS OF: SALT, RYE SOUR [ENRICHED WHEAT FLOUR] {WHEAT FLOUR, MALTED BARLEY FLOUR, NIACIN, REDUCED IRON, THIAMIN MONONITRATE, RIBOFLAVIN, FOLIC ACID}, RYE FLOUR, WATER], YEAST, CANOLA OIL, SUGAR, CELLULOSE GUM, SUNFLOWER OIL, MALTOGENIC AMYLASE ENZYME, SEMOLINA FLOUR, MILLET FLOUR, NATURAL FLAVOR, VINEGAR), SAUCE (TOMATO PUREE [WATER, TOMATO PASTE], SEASONING [SALT, SUGAR, SPICES, DEXTROSE, YEAST EXTRACT, GARLIC EXTRACT], SOYBEAN OIL, OLIVE OIL BLEND [REFINED OLIVE POMACE OIL, EXTRA VIRGIN OLIVE OIL]), LOW MOISTURE PART SKIM MOZZARELLA CHEESE (LOW MOISTURE PART SKIM MOZZARELLA CHEESE [PASTEURIZED PART SKIM MILK, SALT, CHEESE CULTURES, ENZYMES], POWDERED CELLULOSE [TO PREVENT CAKING]), MOZZARELLA CHEESE (LOW MOISTURE MOZZARELLA CHEESE [PASTEURIZED MILK, CHEESE CULTURES, SALT, ENZYMES]), PARMESAN, ASIAGO AND ROMANO CHEESE BLEND (PARMESAN, ASIAGO AND ROMANO CHEESE [PASTEURIZED COW'S MILK, CHEESE] CULTURE, SALT, ENZYMES], POWDERED CELLULOSE [TO PREVENT CAKING]), WHITE CHEDDAR CHEESE (CHEDDAR CHEESE [CULTURED PASTEURIZED MILK, SALT, ENZYMES], POWDERED CELLULOSE [TO PREVENT CAKING]), PROVOLONE CHEESE (PROVOLONE CHEESE CULTURED PASTEURIZED MILK, SALT, ENZYMES], POTATO STARCH AND POWDERED CELLULOSE [TO PREVENT CAKING]), CONTAINS 2% OR LESS OF SEASONING (DEHYDRATED GARLIC, OREGANO, PARSLEY, CANOLA OR SUNFLOWER OIL).